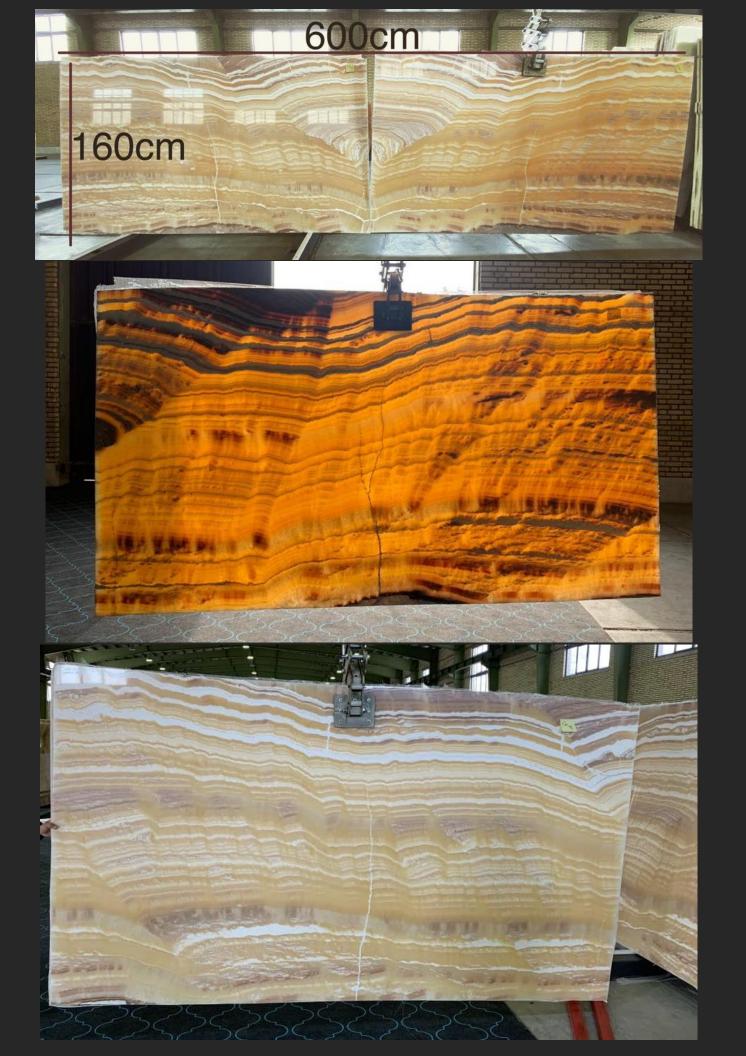

## <u> Onyx Catalog – Pasargad Stone</u>

| Туре        | (2cm) Slabs Polished | (3cm) Slab Polished | Tiles 60*60*2 |
|-------------|----------------------|---------------------|---------------|
| Orange Onyx |                      |                     |               |