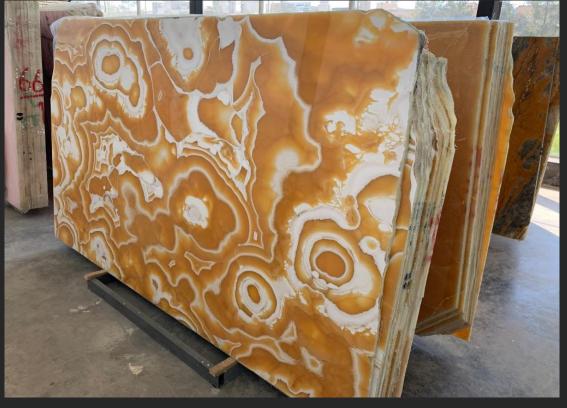

## <u> Onyx Catalog – Pasargad Stone</u>

| Туре        | (2cm) Slabs Polished | (3cm) Slab Polished | Tiles 60*60*2 |
|-------------|----------------------|---------------------|---------------|
| Orange Onyx |                      |                     |               |