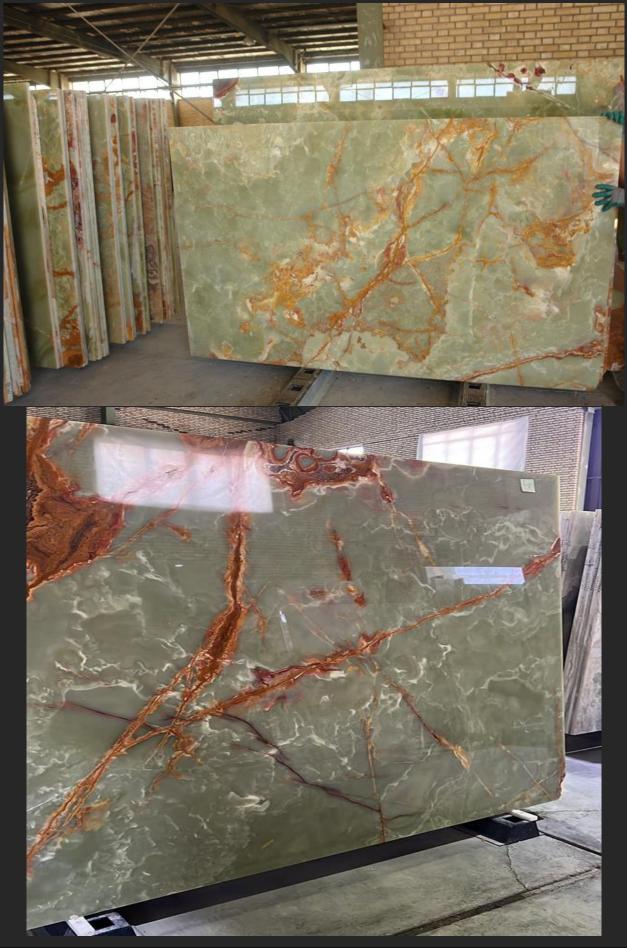

| Туре       | (2cm) Slabs Polished | (3cm) Slab Polished | Tiles 60*60*2 |
|------------|----------------------|---------------------|---------------|
| Green Onyx |                      |                     |               |