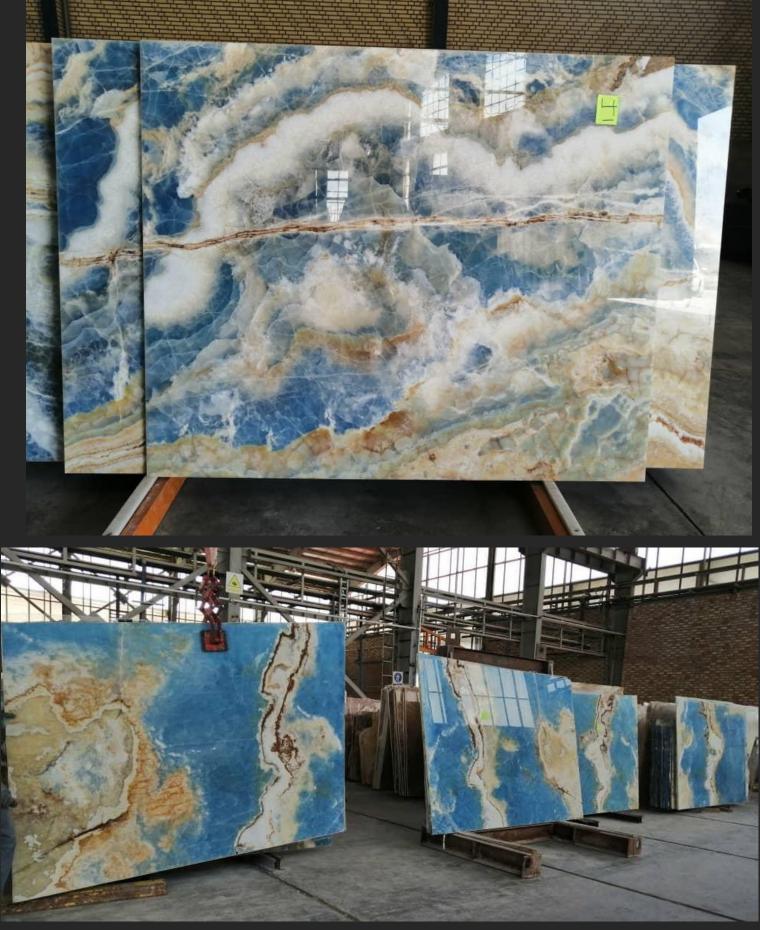

| Туре      | (2cm) Slabs Polished | (3cm) Slab Polished | Tiles 60*60*2 |
|-----------|----------------------|---------------------|---------------|
| Blue Onyx |                      |                     |               |