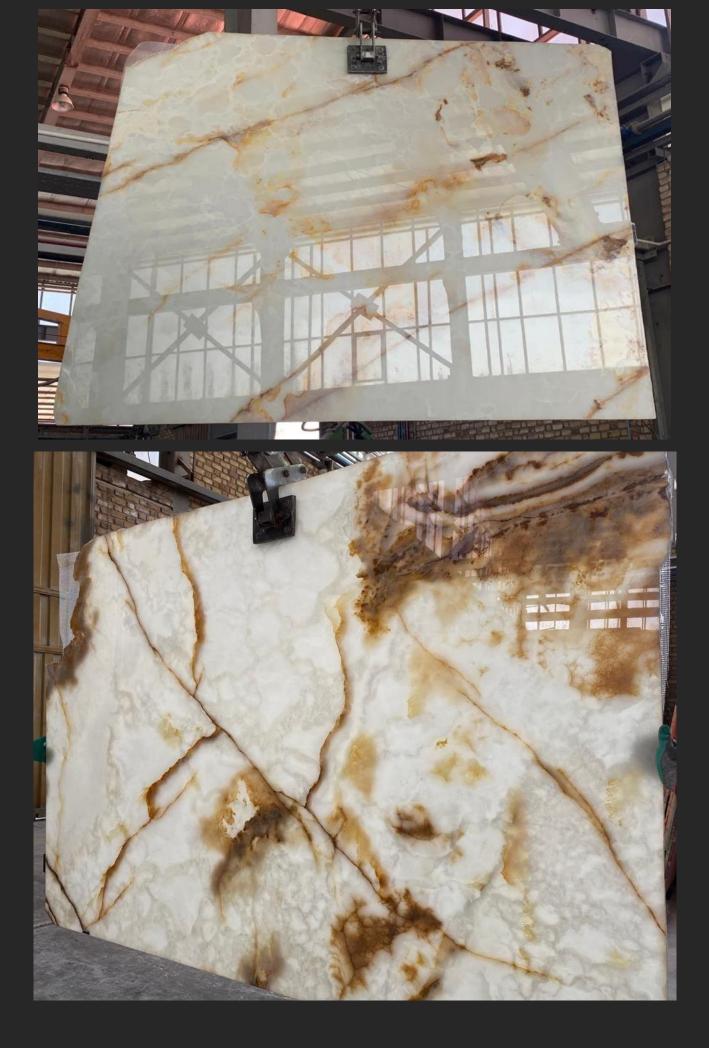

| Туре       | (2cm) Slabs Polished | (3cm) Slab Polished | Tiles 60*60*2 |
|------------|----------------------|---------------------|---------------|
| White Onyx |                      |                     |               |