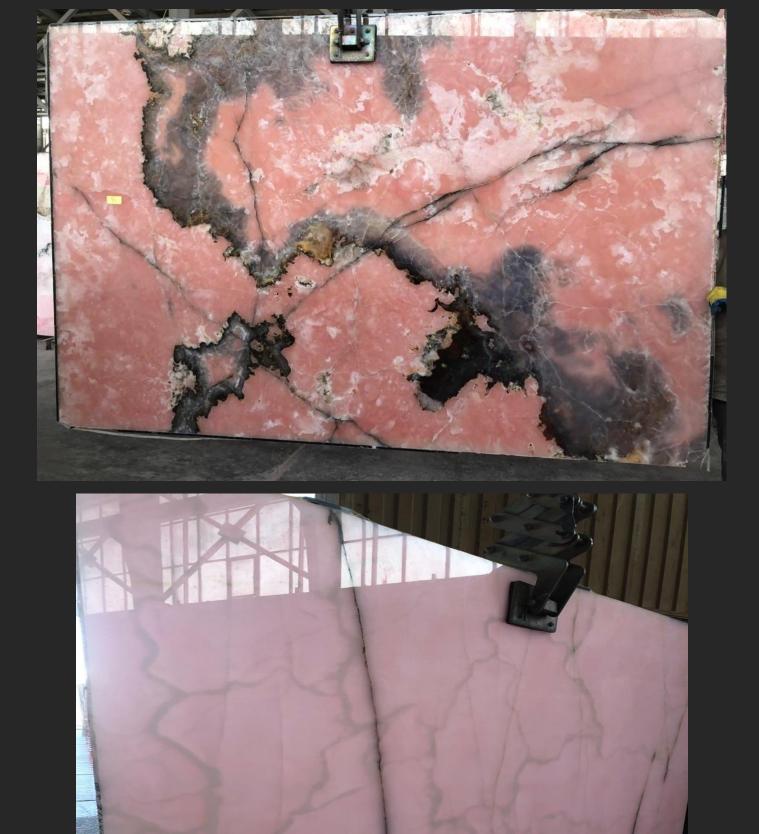

| Туре      | (2cm) Slabs Polished | (3cm) Slab Polished | Tiles 60*6 |
|-----------|----------------------|---------------------|------------|
| Pink Onyx |                      |                     |            |