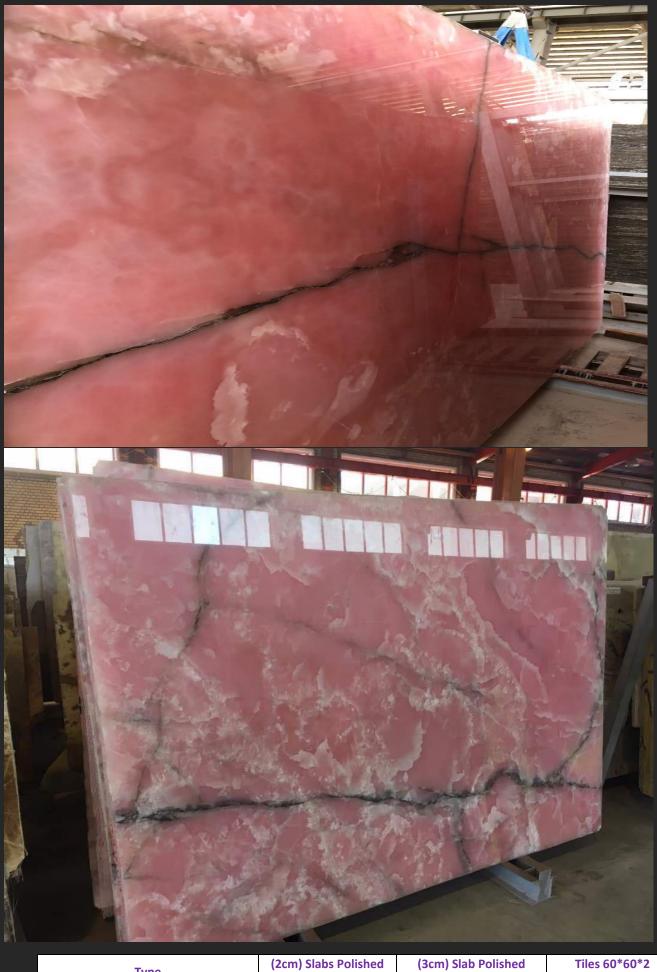

| Туре      | (2cm) Slabs Polished | (3cm) Slab Polished | Tiles 60*6 |
|-----------|----------------------|---------------------|------------|
| Pink Onyx |                      |                     |            |