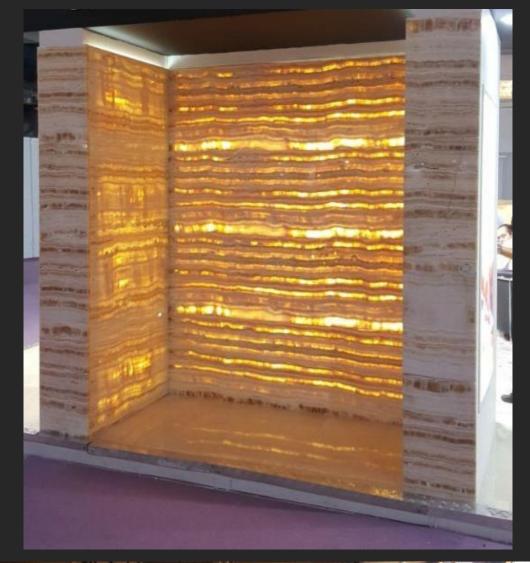

## <u> Onyx Catalog – Pasargad Stone</u>

| Туре        | (2cm) Slabs Polished | (3cm) Slab Polished | Tiles 60*60*2 |
|-------------|----------------------|---------------------|---------------|
| Orange Onyx |                      |                     |               |