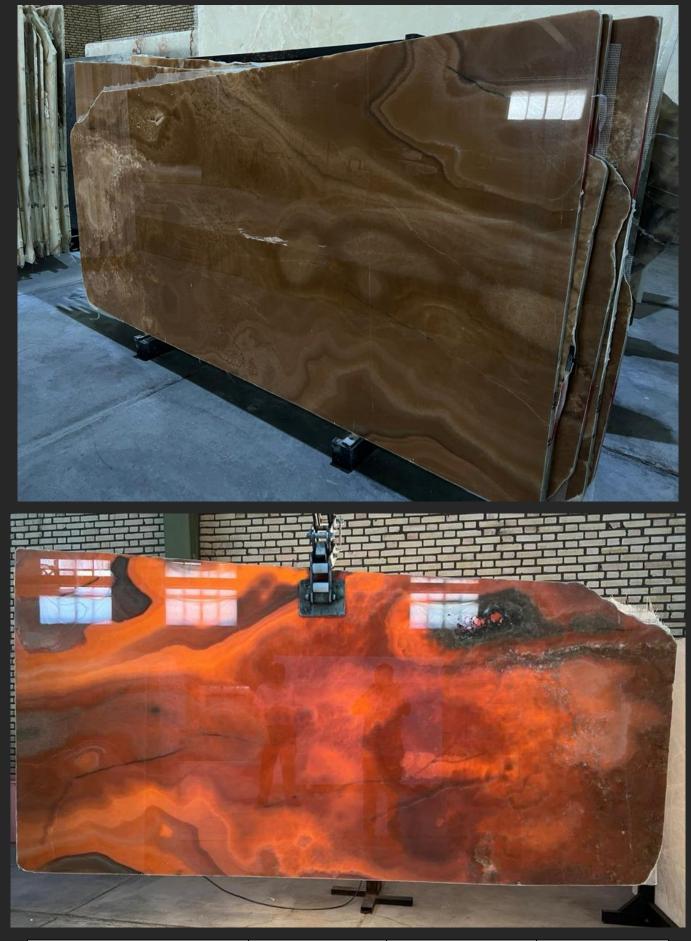

| Туре       | (2cm) Slabs Polished | (3cm) Slab Polished | Tiles 60*60*2 |
|------------|----------------------|---------------------|---------------|
| Brown Onyx |                      |                     |               |