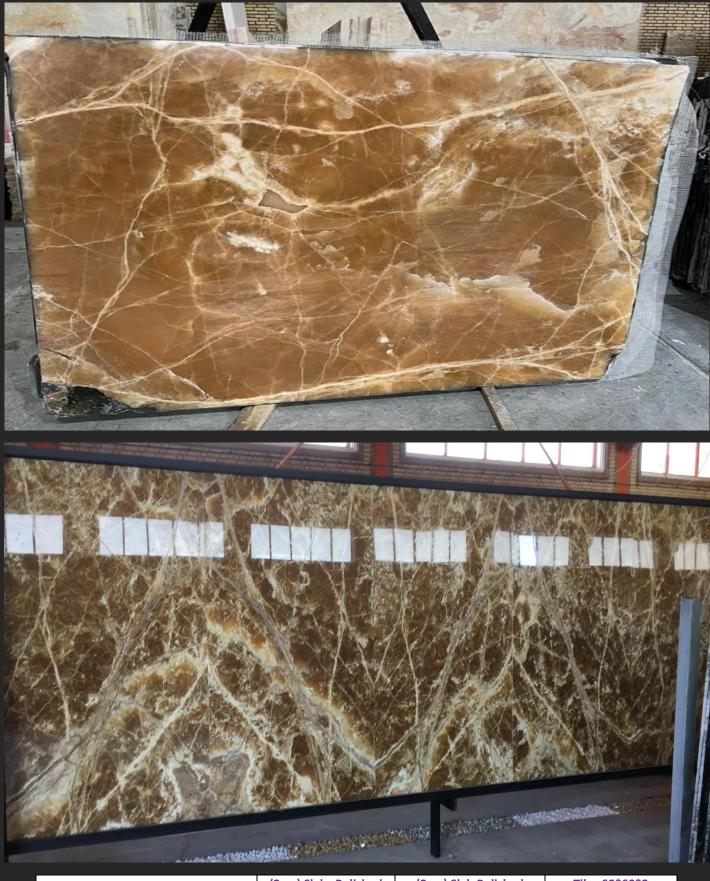

| Туре             | (2cm) Slabs Polished | (3cm) Slab Polished | Tiles 60*60*2 |
|------------------|----------------------|---------------------|---------------|
| Uniqa Brown Onyx |                      |                     |               |