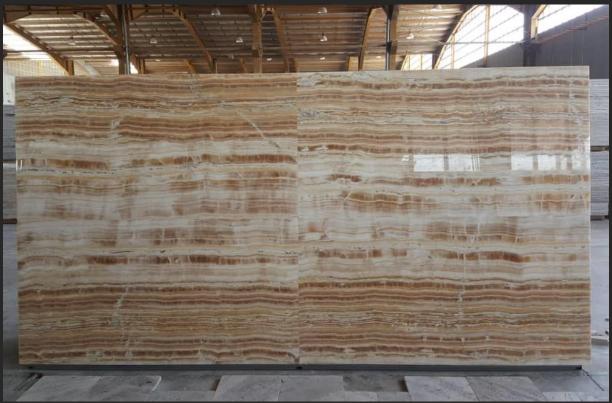

| Туре                   | (2cm) Slabs Polished | (3cm) Slab Polished | Tiles 60*60*2 |
|------------------------|----------------------|---------------------|---------------|
| Orange Onyx (Vein Cut) |                      |                     |               |