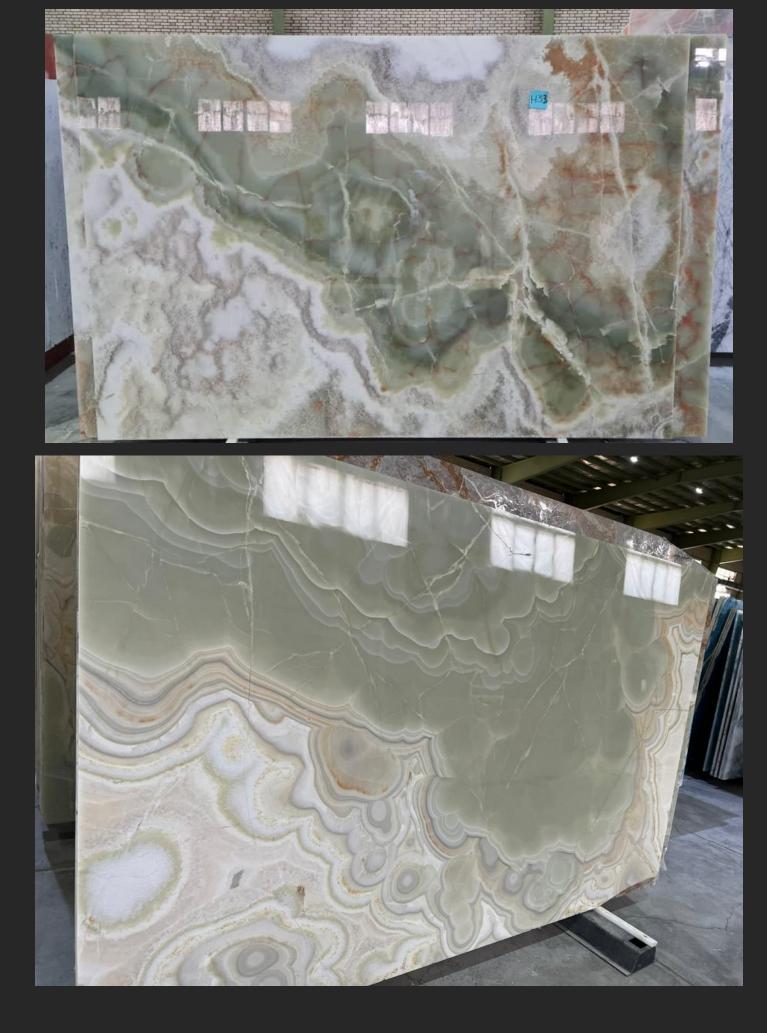

| Туре       | (2cm) Slabs Polished | (3cm) Slab Polished | Tiles 60*60*2 |
|------------|----------------------|---------------------|---------------|
| Green Onyx |                      |                     |               |