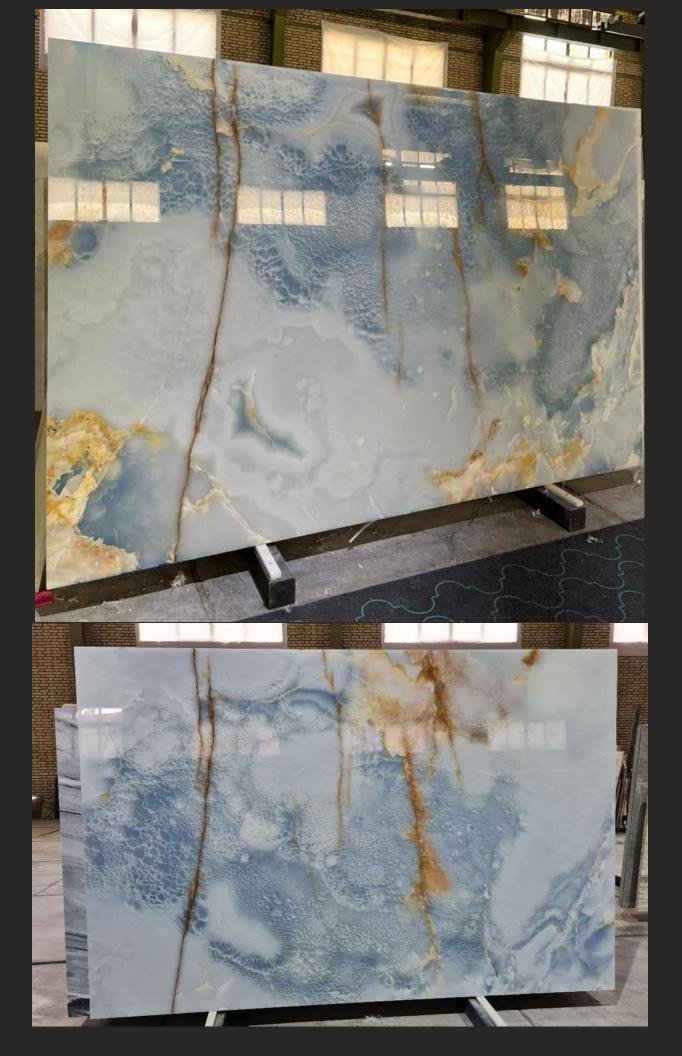

| Туре      | (2cm) Slabs Polished | (3cm) Slab Polished | Tiles 60*60*2 |
|-----------|----------------------|---------------------|---------------|
| Blue Onyx |                      |                     |               |