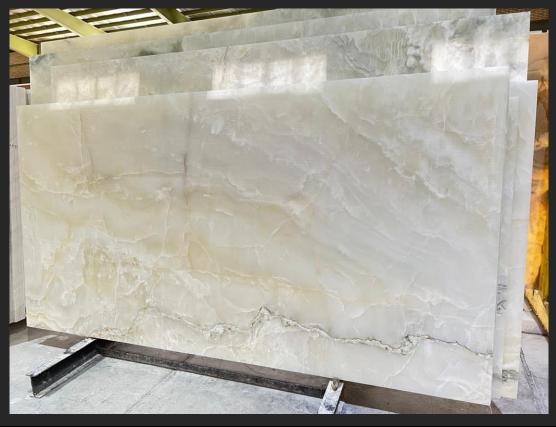

| Туре       | (2cm) Slabs Polished | (3cm) Slab Polished | Tiles 60*60*2 |
|------------|----------------------|---------------------|---------------|
| White Onyx |                      |                     |               |