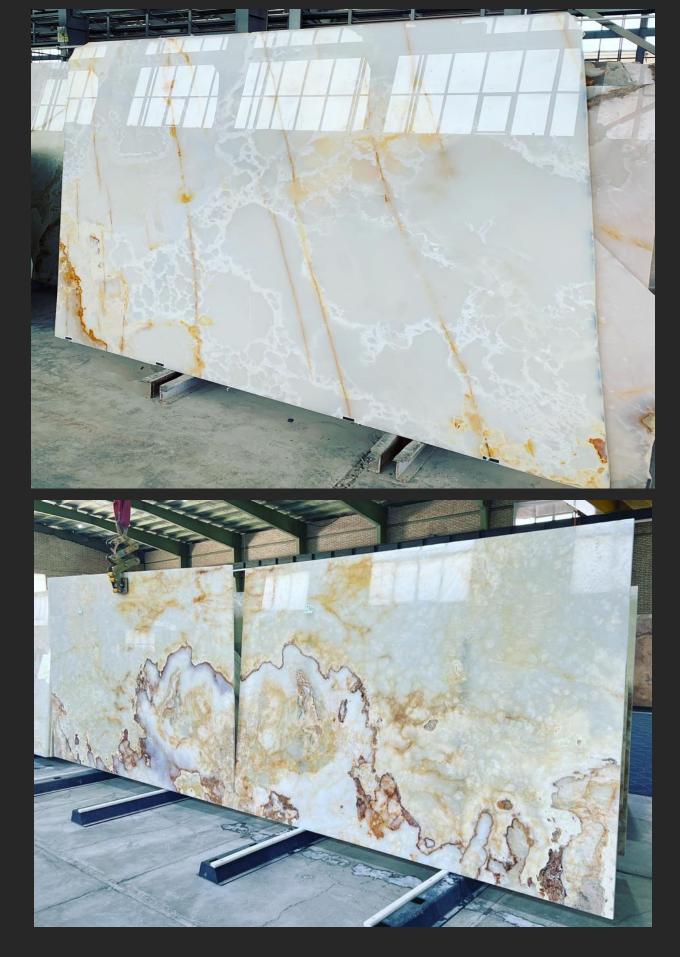

| Туре       | (2cm) Slabs Polished | (3cm) Slab Polished | Tiles 60*60*2 |
|------------|----------------------|---------------------|---------------|
| White Onyx |                      |                     |               |