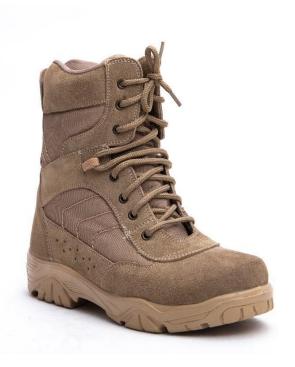

### **Nedsa Tactical Boots**

- 100% natural cow leather
- Speed lace fastening
- High quality cordura fabric
- Two-density pu -ru
- Direct injection
- Has a medical insole
- Usability in summer operations and Winter