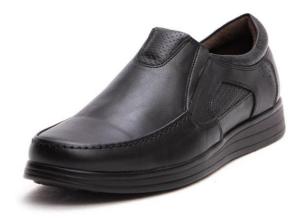

- Metal or composite claws





### **S2 Safety Ankle Boots**

- 100% natural cow leather
- Has a medical insole
- Two-density (PU-RU\*PU-TPU)
- Has a medical insole
- Direct injection
- Has a color scheme
- Has a suitable liner
- Metal or composite claws





## **Navid Safety Ankle Boots**

- 100% natural cow leather
- Has a medical insole
- Two-density (PU-RU\*PU\*PU-TPU)
- Has a medical insole
- Direct injection
- Has a color scheme
- Has a suitable liner
- Metal or composite claws
- Anti-electric property with

composite claw







### **Kara Safety Shoes**

- 100% natural cow leather
- Has a medical insole
- Two-density (PU-RU\*PU\*PU-TPU)
- Has a medical insole
- Direct injection
- Has a suitable liner
- Metal or composite claws





## Administrative products