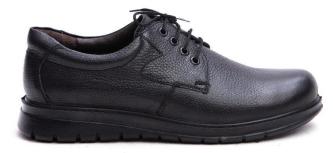

ble liner
- Metal or composite claws





### **S2 Safety Ankle Boots**

- 100% natural cow leather
- Has a medical insole
- Two-density (PU-RU\*PU-TPU)
- Has a medical insole
- Direct injection
- Has a color scheme
- Has a suitable liner
- Metal or composite claws





## **Navid Safety Ankle Boots**

- 100% natural cow leather
- Has a medical insole
- Two-density (PU-RU\*PU\*PU-TPU)
- Has a medical insole
- Direct injection
- Has a color scheme
- Has a suitable liner
- Metal or composite claws
- Anti-electric property with

composite claw







### **Kara Safety Shoes**

- 100% natural cow leather
- Has a medical insole
- Two-density (PU-RU\*PU\*PU-TPU)
- Has a medical insole
- Direct injection
- Has a suitable liner
- Metal or composite claws





## Administrative products