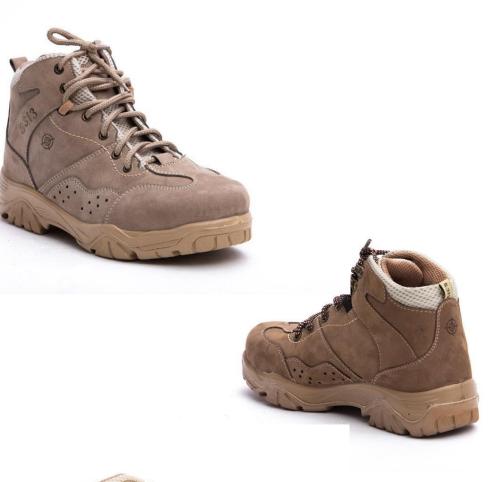

### **Chalak Tactical Ankle Boots**

- 100% natural cow leather (Crust and Nobuk)
- Has Dusty, black and green colors
- Ordinary fastening with strength hook
- One and Two-density (PU\*PU-RU\*PU-PU\*PU-TPU)
- High quality cordura fabric