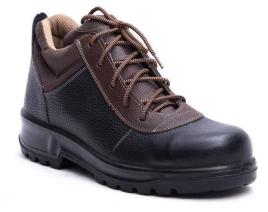

## **Sepasad Safety Ankle Boots**

- 100% natural cow leather
- Has a medical insole
- Two-density (PU-RU\*PU\*PU-TPU)
- Has a medical insole
- Direct injection
- Has a color scheme
- Has a suitable liner
- Metal or composite claws

### **S1 Safety Ankle Boots**

- 100% natural cow leather
- Has a medical insole
- Two-density (PU-RU\*PU\*PU-TPU)
- Has a medical insole
- Direct injection
- Has a color scheme
- Has a suitable liner
- Metal or composite claws

### **S2 Safety Ankle Boots**

- 100% natural cow leather
- Has a medical insole
- Two-density (PU-RU\*PU-TPU)
- Has a medical insole
- Direct injection
- Has a color scheme
- Has a suitable liner
- Metal or composite claws

## **Navid Safety Ankle Boots**

- 100% natural cow leather
- Has a medical insole
- Two-density (PU-RU\*PU\*PU-TPU)
- Has a medical insole
- Direct injection
- Has a color scheme
- Has a suitable liner
- Metal or composite claws
- Anti-electric property with