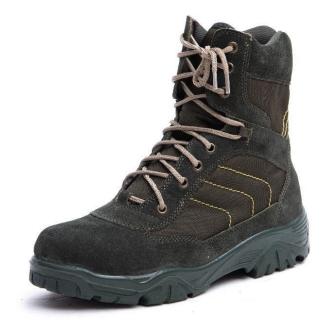

### **Jebal Tactical Boots**

- 100% natural cow leather
- Speed lace fastening
- High quality cordura fabric
- Two-density pu -ru
- Direct injection
- Has a medical insole
- Usability in summer operations and Winter