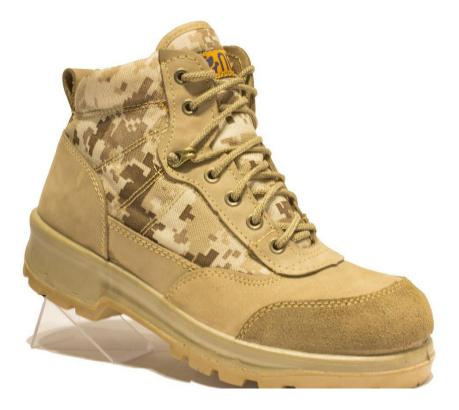

### **Toufan Tactical Ankle Boots**

100% natural cow leather (Crust and

Nobuk)

- Has Dusty, black and green colors
- Speed lace fastening with strength hook
- One and Two-density (PU\*PU-RU\*PU-PU\*PU-TPU)
- High quality cordura fabric