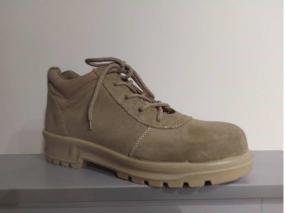

## **Drilling boots**

- 100% natural cow leather
- Has a medical insole
- Two-density PU-RU\* PU-TPU)
- Has anti-slip properties
- Direct injection
- Inner liner suitable for warm areas

### Sahra Safety Ankle Boots

- 100% natural cow leather
- Has a medical insole
- Two-density (PU-RU\*PU-TPU)
- Has a medical insole
- Direct injection
- Has a color scheme
- Has a suitable liner
- Metal or composite claws