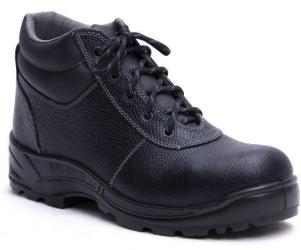

### **S1 Safety Ankle Boots**

- 100% natural cow leather
- Has a medical insole
- Two-density (PU-RU\*PU\*PU-TPU)
- Has a medical insole
- Direct injection
- Has a color scheme
- Has a suitable liner
- Metal or composite claws

### **S2 Safety Ankle Boots**

- 100% natural cow leather
- Has a medical insole
- Two-density (PU-RU\*PU-TPU)
- Has a medical insole
- Direct injection
- Has a color scheme
- Has a suitable liner
- Metal or composite claws

## **Navid Safety Ankle Boots**

- 100% natural cow leather
- Has a medical insole
- Two-density (PU-RU\*PU\*PU-TPU)
- Has a medical insole
- Direct injection
- Has a color scheme
- Has a suitable liner
- Metal or composite claws
- Anti-electric property with