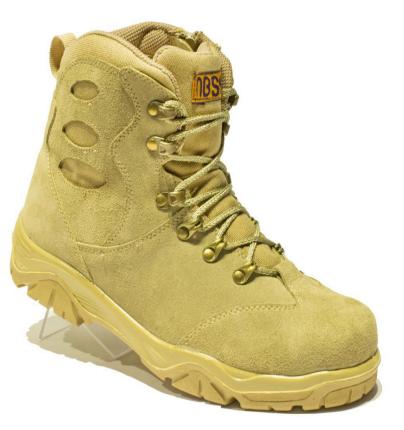

### **S313 Tactical Ankle Boots**

- 100% natural cow leather (Crust and Nobuk)
- Has Dusty, black and green colors
- In two types with zipper and without

zipper

- One and Two-density (PU\*PU-RU\*PU-PU\*PU-TPU)
- Speed lace fastening
- Has a medical insole