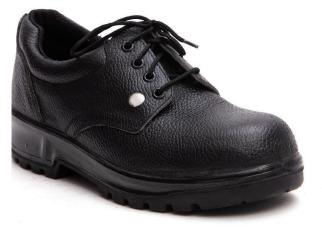

### **Kara Safety Shoes**

- 100% natural cow leather
- Has a medical insole
- Two-density (PU-RU\*PU\*PU-TPU)
- Has a medical insole
- Direct injection
- Has a suitable liner
- Metal or composite claws