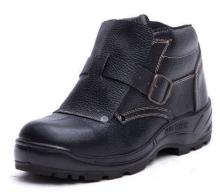

## **Sepasad Safety Ankle Boots**

- 100% natural cow leather
- Has a medical insole
- Two-density (PU-RU\*PU\*PU-TPU)
- Has a medical insole
- Direct injection
- Has a color scheme
- Has a suitable liner
- Metal or composite claws