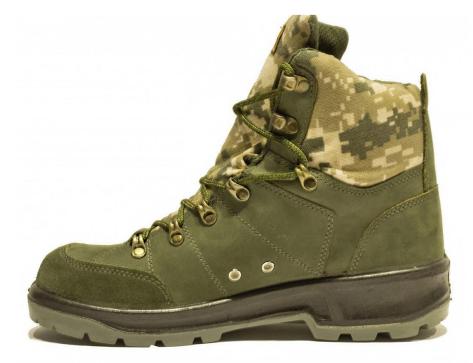

### **Chalak Tactical Ankle Boots**

- 100% natural cow leather (Crust and Nobuk)
- Has Dusty, black and green colors
- Ordinary fastening with strength hook
- One and Two-density (PU\*PU-RU\*PU-PU\*PU-TPU)
- High quality cordura fabric