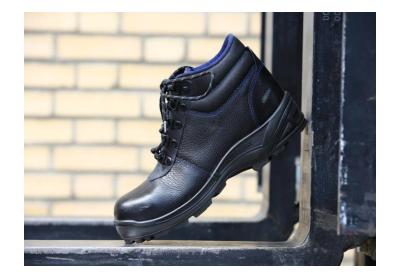

### **S1 Safety Ankle Boots**

- 100% natural cow leather
- Has a medical insole
- Two-density (PU-RU\*PU\*PU-TPU)
- Has a medical insole
- Direct injection
- Has a color scheme
- Has a suitable liner
- Metal or composite claws