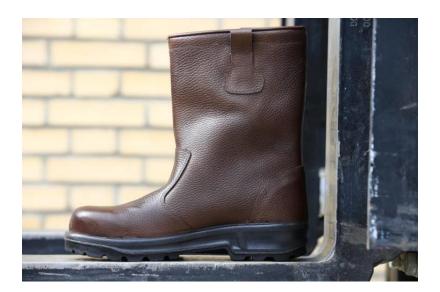

## **Drilling boots**

- 100% natural cow leather
- Has a medical insole
- Two-density PU-RU\* PU-TPU)
- Has anti-slip properties
- Direct injection
- Inner liner suitable for warm areas