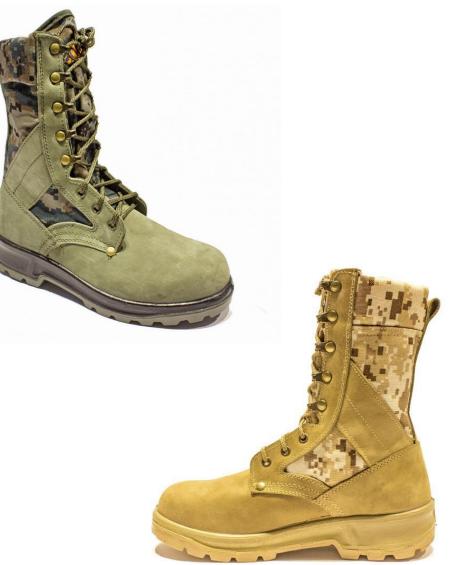

### **Dena Military Boots**

- 100% natural cow leather
- Speed lace fastening
- High quality cordura fabric
- One and Two-density (PU\*PU-RU\*PU-PU\*PU-TPU)
- Direct injection
- Has a medical insole
- Usability in summer operations and Winter
- In two types with zipper and without zipper