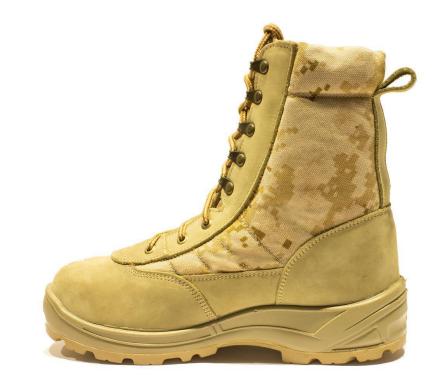

### **Pirooz Tactical Boots**

- 100% natural cow leather
- Speed lace fastening
- High quality cordura fabric
- Two-density pu -ru
- Direct injection
- Has a medical insole
- Usability in summer operations and Winter
- In two types with zipper and without zipper