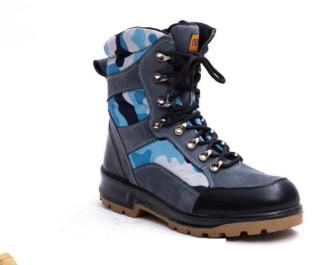

#### **Avin Tactical Ankle Boots**

- 100% natural cow leather (Crust and Nobuk)
- Has Dusty, black and green colors
- In two types with zipper and without zipper
- One and Two-density (PU\*PU-RU\*PU-PU\*PU-TPU)
- Speed lace fastening
- Has a medical insole