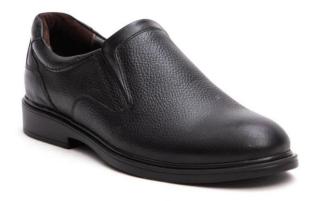

Metal or composite claws





### **S2 Safety Ankle Boots**

- 100% natural cow leather
- Has a medical insole
- Two-density (PU-RU\*PU-TPU)
- Has a medical insole
- Direct injection
- Has a color scheme
- Has a suitable liner
- Metal or composite claws





## **Navid Safety Ankle Boots**

- 100% natural cow leather
- Has a medical insole
- Two-density (PU-RU\*PU\*PU-TPU)
- Has a medical insole
- Direct injection
- Has a color scheme
- Has a suitable liner
- Metal or composite claws
- Anti-electric property with

composite claw







### **Kara Safety Shoes**

- 100% natural cow leather
- Has a medical insole
- Two-density (PU-RU\*PU\*PU-TPU)
- Has a medical insole
- Direct injection
- Has a suitable liner
- Metal or composite claws





## Administrative products