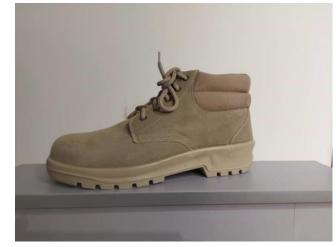

## **Drilling boots**

- 100% natural cow leather
- Has a medical insole
- Two-density PU-RU\* PU-TPU)
- Has anti-slip properties
- Direct injection
- Inner liner suitable for warm areas