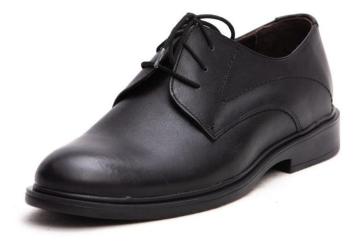

r
- Metal or composite claws





### **S2 Safety Ankle Boots**

- 100% natural cow leather
- Has a medical insole
- Two-density (PU-RU\*PU-TPU)
- Has a medical insole
- Direct injection
- Has a color scheme
- Has a suitable liner
- Metal or composite claws





## **Navid Safety Ankle Boots**

- 100% natural cow leather
- Has a medical insole
- Two-density (PU-RU\*PU\*PU-TPU)
- Has a medical insole
- Direct injection
- Has a color scheme
- Has a suitable liner
- Metal or composite claws
- Anti-electric property with

composite claw







### **Kara Safety Shoes**

- 100% natural cow leather
- Has a medical insole
- Two-density (PU-RU\*PU\*PU-TPU)
- Has a medical insole
- Direct injection
- Has a suitable liner
- Metal or composite claws





## Administrative products