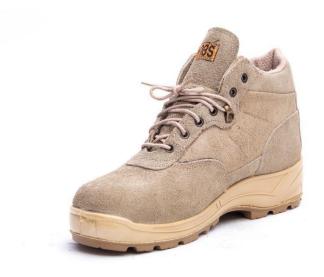

#### **Avin Tactical Ankle Boots**

- 100% natural cow leather (Crust and Nobuk)
- Has Dusty, black and green colors
- In two types with zipper and without zipper
- One and Two-density (PU\*PU-RU\*PU-PU\*PU-TPU)
- Speed lace fastening
- Has a medical insole