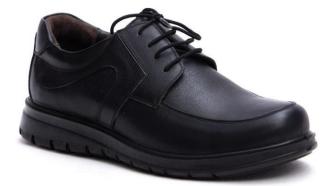

table liner
- Metal or composite claws





### **S2 Safety Ankle Boots**

- 100% natural cow leather
- Has a medical insole
- Two-density (PU-RU\*PU-TPU)
- Has a medical insole
- Direct injection
- Has a color scheme
- Has a suitable liner
- Metal or composite claws





## **Navid Safety Ankle Boots**

- 100% natural cow leather
- Has a medical insole
- Two-density (PU-RU\*PU\*PU-TPU)
- Has a medical insole
- Direct injection
- Has a color scheme
- Has a suitable liner
- Metal or composite claws
- Anti-electric property with

composite claw







### **Kara Safety Shoes**

- 100% natural cow leather
- Has a medical insole
- Two-density (PU-RU\*PU\*PU-TPU)
- Has a medical insole
- Direct injection
- Has a suitable liner
- Metal or composite claws





## Administrative products