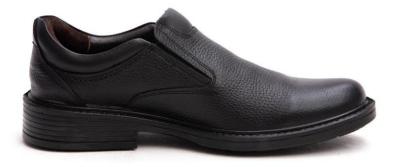

e liner
- Metal or composite claws





### **S2 Safety Ankle Boots**

- 100% natural cow leather
- Has a medical insole
- Two-density (PU-RU\*PU-TPU)
- Has a medical insole
- Direct injection
- Has a color scheme
- Has a suitable liner
- Metal or composite claws





## **Navid Safety Ankle Boots**

- 100% natural cow leather
- Has a medical insole
- Two-density (PU-RU\*PU\*PU-TPU)
- Has a medical insole
- Direct injection
- Has a color scheme
- Has a suitable liner
- Metal or composite claws
- Anti-electric property with

composite claw







### **Kara Safety Shoes**

- 100% natural cow leather
- Has a medical insole
- Two-density (PU-RU\*PU\*PU-TPU)
- Has a medical insole
- Direct injection
- Has a suitable liner
- Metal or composite claws





## Administrative products