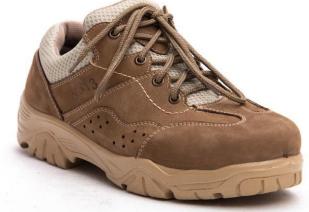

## **Drilling boots**

- 100% natural cow leather
- Has a medical insole
- Two-density PU-RU\* PU-TPU)
- Has anti-slip properties
- Direct injection
- Inner liner suitable for warm areas