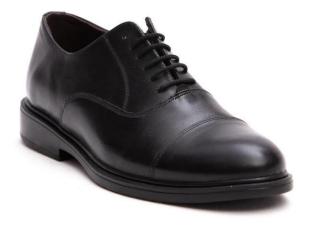

ner
- Metal or composite claws





### **S2 Safety Ankle Boots**

- 100% natural cow leather
- Has a medical insole
- Two-density (PU-RU\*PU-TPU)
- Has a medical insole
- Direct injection
- Has a color scheme
- Has a suitable liner
- Metal or composite claws





## **Navid Safety Ankle Boots**

- 100% natural cow leather
- Has a medical insole
- Two-density (PU-RU\*PU\*PU-TPU)
- Has a medical insole
- Direct injection
- Has a color scheme
- Has a suitable liner
- Metal or composite claws
- Anti-electric property with

composite claw







### **Kara Safety Shoes**

- 100% natural cow leather
- Has a medical insole
- Two-density (PU-RU\*PU\*PU-TPU)
- Has a medical insole
- Direct injection
- Has a suitable liner
- Metal or composite claws





## Administrative products