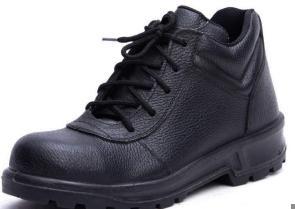

### **S1 Safety Ankle Boots**

- 100% natural cow leather
- Has a medical insole
- Two-density (PU-RU\*PU\*PU-TPU)
- Has a medical insole
- Direct injection
- Has a color scheme
- Has a suitable liner
- Metal or composite claws

### **S2 Safety Ankle Boots**

- 100% natural cow leather
- Has a medical insole
- Two-density (PU-RU\*PU-TPU)
- Has a medical insole
- Direct injection
- Has a color scheme
- Has a suitable liner
- Metal or composite claws

## **Navid Safety Ankle Boots**

- 100% natural cow leather
- Has a medical insole
- Two-density (PU-RU\*PU\*PU-TPU)
- Has a medical insole
- Direct injection
- Has a color scheme
- Has a suitable liner
- Metal or composite claws
- Anti-electric property with