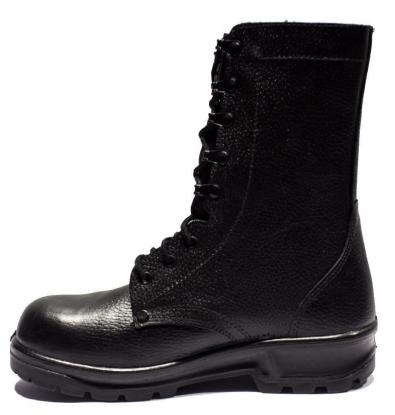

The first producer of military shoes with 2-part soles (PU&R) in accordance with international military standards. Producer different types of soles including: R. PU. PVC. PU+R.TPU PU+PU...

On the one hand, after using the experience of competent engineers, the company's R&D department designs and produces the latest models according to customer needs. On the other hand After analyzing customer surveys, the company has taken great steps to meet the requirements of its customers. Satrap Sanat Artin Company launched its activities in 2006.