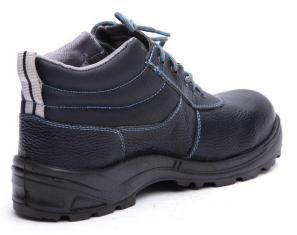

### **S1 Safety Ankle Boots**

- 100% natural cow leather
- Has a medical insole
- Two-density (PU-RU\*PU\*PU-TPU)
- Has a medical insole
- Direct injection
- Has a color scheme
- Has a suitable liner
- Metal or composite claws

### **S2 Safety Ankle Boots**

- 100% natural cow leather
- Has a medical insole
- Two-density (PU-RU\*PU-TPU)
- Has a medical insole
- Direct injection
- Has a color scheme
- Has a suitable liner
- Metal or composite claws

## **Navid Safety Ankle Boots**

- 100% natural cow leather
- Has a medical insole
- Two-density (PU-RU\*PU\*PU-TPU)
- Has a medical insole
- Direct injection
- Has a color scheme
- Has a suitable liner
- Metal or composite claws
- Anti-electric property with