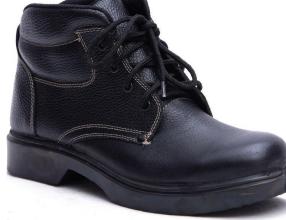

### Sahra Safety Ankle Boots

- 100% natural cow leather
- Has a medical insole
- Two-density (PU-RU\*PU-TPU)
- Has a medical insole
- Direct injection
- Has a color scheme
- Has a suitable liner
- Metal or composite claws