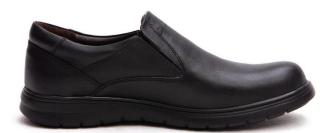

suitable liner
- Metal or composite claws





### **S2 Safety Ankle Boots**

- 100% natural cow leather
- Has a medical insole
- Two-density (PU-RU\*PU-TPU)
- Has a medical insole
- Direct injection
- Has a color scheme
- Has a suitable liner
- Metal or composite claws





## **Navid Safety Ankle Boots**

- 100% natural cow leather
- Has a medical insole
- Two-density (PU-RU\*PU\*PU-TPU)
- Has a medical insole
- Direct injection
- Has a color scheme
- Has a suitable liner
- Metal or composite claws
- Anti-electric property with

composite claw







### **Kara Safety Shoes**

- 100% natural cow leather
- Has a medical insole
- Two-density (PU-RU\*PU\*PU-TPU)
- Has a medical insole
- Direct injection
- Has a suitable liner
- Metal or composite claws





## Administrative products