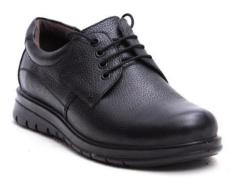

uitable liner
- Metal or composite claws





### **S2 Safety Ankle Boots**

- 100% natural cow leather
- Has a medical insole
- Two-density (PU-RU\*PU-TPU)
- Has a medical insole
- Direct injection
- Has a color scheme
- Has a suitable liner
- Metal or composite claws





## **Navid Safety Ankle Boots**

- 100% natural cow leather
- Has a medical insole
- Two-density (PU-RU\*PU\*PU-TPU)
- Has a medical insole
- Direct injection
- Has a color scheme
- Has a suitable liner
- Metal or composite claws
- Anti-electric property with

composite claw







### **Kara Safety Shoes**

- 100% natural cow leather
- Has a medical insole
- Two-density (PU-RU\*PU\*PU-TPU)
- Has a medical insole
- Direct injection
- Has a suitable liner
- Metal or composite claws





## Administrative products