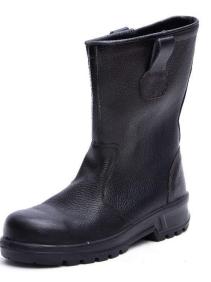

### Sahra Safety Ankle Boots

- 100% natural cow leather
- Has a medical insole
- Two-density (PU-RU\*PU-TPU)
- Has a medical insole
- Direct injection
- Has a color scheme
- Has a suitable liner
- Metal or composite claws