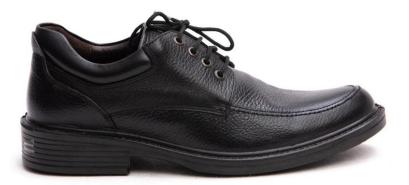

liner
- Metal or composite claws





### **S2 Safety Ankle Boots**

- 100% natural cow leather
- Has a medical insole
- Two-density (PU-RU\*PU-TPU)
- Has a medical insole
- Direct injection
- Has a color scheme
- Has a suitable liner
- Metal or composite claws





## **Navid Safety Ankle Boots**

- 100% natural cow leather
- Has a medical insole
- Two-density (PU-RU\*PU\*PU-TPU)
- Has a medical insole
- Direct injection
- Has a color scheme
- Has a suitable liner
- Metal or composite claws
- Anti-electric property with

composite claw







### **Kara Safety Shoes**

- 100% natural cow leather
- Has a medical insole
- Two-density (PU-RU\*PU\*PU-TPU)
- Has a medical insole
- Direct injection
- Has a suitable liner
- Metal or composite claws





## Administrative products