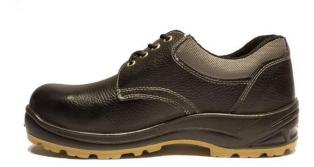

### **Kara Safety Shoes**

- 100% natural cow leather
- Has a medical insole
- Two-density (PU-RU\*PU\*PU-TPU)
- Has a medical insole
- Direct injection
- Has a suitable liner
- Metal or composite claws