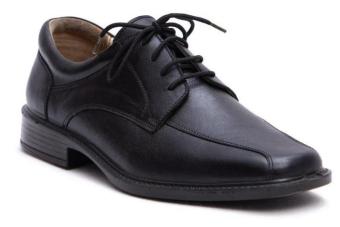

tal or composite claws





### **S2 Safety Ankle Boots**

- 100% natural cow leather
- Has a medical insole
- Two-density (PU-RU\*PU-TPU)
- Has a medical insole
- Direct injection
- Has a color scheme
- Has a suitable liner
- Metal or composite claws





## **Navid Safety Ankle Boots**

- 100% natural cow leather
- Has a medical insole
- Two-density (PU-RU\*PU\*PU-TPU)
- Has a medical insole
- Direct injection
- Has a color scheme
- Has a suitable liner
- Metal or composite claws
- Anti-electric property with

composite claw







### **Kara Safety Shoes**

- 100% natural cow leather
- Has a medical insole
- Two-density (PU-RU\*PU\*PU-TPU)
- Has a medical insole
- Direct injection
- Has a suitable liner
- Metal or composite claws





## Administrative products