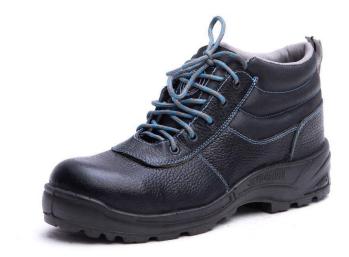

### **S1 Safety Ankle Boots**

- 100% natural cow leather
- Has a medical insole
- Two-density (PU-RU\*PU\*PU-TPU)
- Has a medical insole
- Direct injection
- Has a color scheme
- Has a suitable liner
- Metal or composite claws

### **S2 Safety Ankle Boots**

- 100% natural cow leather
- Has a medical insole
- Two-density (PU-RU\*PU-TPU)
- Has a medical insole
- Direct injection
- Has a color scheme
- Has a suitable liner
- Metal or composite claws

## **Navid Safety Ankle Boots**

- 100% natural cow leather
- Has a medical insole
- Two-density (PU-RU\*PU\*PU-TPU)
- Has a medical insole
- Direct injection
- Has a color scheme
- Has a suitable liner
- Metal or composite claws
- Anti-electric property with