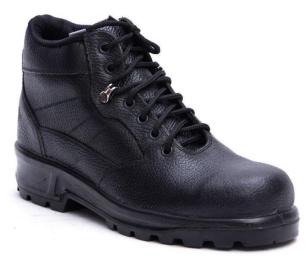

### **Kara Safety Shoes**

- 100% natural cow leather
- Has a medical insole
- Two-density (PU-RU\*PU\*PU-TPU)
- Has a medical insole
- Direct injection
- Has a suitable liner
- Metal or composite claws