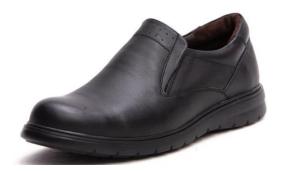

a suitable liner
- Metal or composite claws





### **S2 Safety Ankle Boots**

- 100% natural cow leather
- Has a medical insole
- Two-density (PU-RU\*PU-TPU)
- Has a medical insole
- Direct injection
- Has a color scheme
- Has a suitable liner
- Metal or composite claws





## **Navid Safety Ankle Boots**

- 100% natural cow leather
- Has a medical insole
- Two-density (PU-RU\*PU\*PU-TPU)
- Has a medical insole
- Direct injection
- Has a color scheme
- Has a suitable liner
- Metal or composite claws
- Anti-electric property with

composite claw







### **Kara Safety Shoes**

- 100% natural cow leather
- Has a medical insole
- Two-density (PU-RU\*PU\*PU-TPU)
- Has a medical insole
- Direct injection
- Has a suitable liner
- Metal or composite claws





## Administrative products